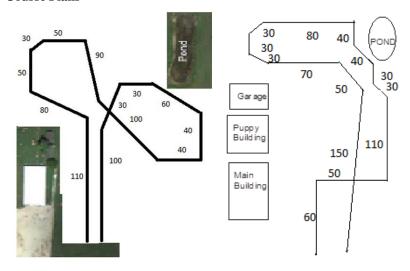

the end of the driveway. Follow trial signs.

Due to local ordinance, no camping at the site.

No alcoholic beverages allowed on the site.

Cell phone number at the field the day of the trial: 414-702-2276

Go to <a href="https://www.ASFA.org">www.ASFA.org</a> for the latest Rulebook, Policies, Contacts, Clubs, Trial Schedules, Trial Results & more

Saturday the Best of Breed Saluki will be awarded the perpetual Marie Adams Memorial trophy and a keepsake rosette.

Sunday the Best in Event winner will be awarded the perpetual Ralph Eyles Memorial trophy and a keepsake rosette.

### **Marie Adams Memorial Trophy.**



Dedicated to the memory of Marie Adams who was a long time member of MWCC. She bred and raised Salukis over the years. She was a respected ASFA judge.

#### **Course Plans**



Saturday 810 yds

Sunday – 800 yards

### **Ralph Eyles Memorial Trophy**



Dedicated to the memory of Ralph Eyles who was a founding member of MWCC. Thanks to his generosity, MWCC was able to use his property for over 25 years. The club started in 1963 running straight track and added ASFA coursing. We also held conformation and obedience matches and ATTS temperament testing at this location.

**Ralph Eyles Memorial Trophy** awarded to winner of Best in Event Run on Sunday

### To be eligible:

- Must be entered in regular stakes both days
- Open to all Best of Breed winners each day
- Must run in all stake courses.

NOTE: This event carries no ASFA recognition.

## OFFICIAL AMERICAN SIGHTHOUND FIELD ASSOCIATION ENTRY FORM MIDWEST COURSING CLUB

**August 21** □, **August 22** □ **2021*